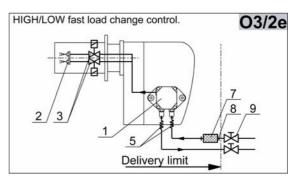

#### **Fuel-oil supply system schemes:**

\* at Euro-15 és 25 types under developing

#### **Attachments:**

- 1 Fuel-oil pump
- 3 Solenoid valve
- 5 Flexible hosing
- 6 Tee-piece
- 7 Oil-filter
- 8 Fitting

#### **Optionals for special request:**

9 Manual globe-cock

**HUNGARY** 