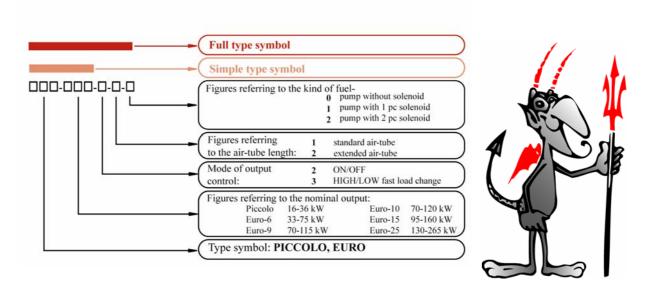

| 45-140    | 45-120   | 88-170   | 88-170    | 90-230    | 150-180   |
|                                     | I           | 210       | 245      | 245      | 245       | 270       | 270       |
|                                     | φK          | 80        | 80       | 95       | 100       | 114       | 144       |
|                                     | φLW         | 90        | 100      | 115      | 120       | 125       | 155       |
| φ <b>M</b>                          | φM          | 150       | 150      | 150      | 150       | 180       | 200       |
| · ·                                 | N           | M 8       | M 8      | M 8      | M 8       | M 10      | M 10      |



### Furnace chamber pressure – burner output characteristics:



# **Fuel-oil burner type symbols:**



# **Regional Sales Office:**

| Transdanubian Sales Office: | H-8300 Tapolca Juhász Gy. u. 2/ | 1., Hungary | Tel/F.:+36-87-510-670 |
|-----------------------------|---------------------------------|-------------|-----------------------|
| Your regional dealer:       |                                 |             |                       |
|                             |                                 |             |                       |
|                             |                                 |             |                       |