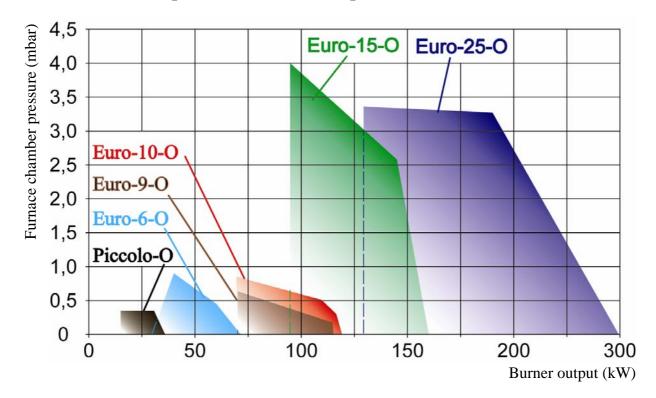

| G           | 45-140    | 45-120   | 88-170   | 88-170    | 90-230    | 150-180   |
|                                     | I           | 210       | 245      | 245      | 245       | 270       | 270       |
|                                     | φK          | 80        | 80       | 95       | 100       | 114       | 144       |
|                                     | φLW         | 90        | 100      | 115      | 120       | 125       | 155       |
| φ <b>M</b>                          | φM          | 150       | 150      | 150      | 150       | 180       | 200       |
| · ·                                 | N           | M 8       | M 8      | M 8      | M 8       | M 10      | M 10      |



### Furnace chamber pressure – burner output characteristics:



# **Fuel-oil burner type symbols:**



# **Regional Sales Office:**

| Transdanubian Sales Office: | H-8300 Tapolca Juhász Gy. u. 2/ | 1., Hungary | Tel/F.:+36-87-510-670 |
|-----------------------------|---------------------------------|-------------|-----------------------|
| Your regional dealer:       |                                 |             |                       |
|                             |                                 |             |                       |
|                             |                                 |             |                       |