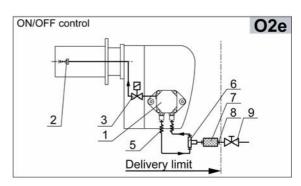

#### **Fuel-oil supply system schemes:**

\* at Euro-15 és 25 types under developing

#### **Attachments:**

- 1 Fuel-oil pump
- 3 Solenoid valve
- 5 Flexible hosing
- 6 Tee-piece
- 7 Oil-filter
- 8 Fitting

#### **Optionals for special request:**

9 Manual globe-cock

**HUNGARY** 