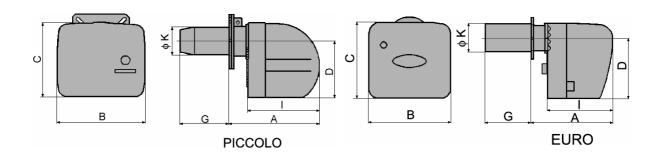

# Outline drawing and connecting dimensions:

| Til (                               | Dimensions: |           |          |          |           |           |           |
|-------------------------------------|-------------|-----------|----------|----------|-----------|-----------|-----------|
| Flange mounting holes on the boiler | Type        | Piccolo-O | Euro-6-O | Euro-9-O | Euro-10-O | Euro-15-O | Euro-15-O |
|                                     | Α           | 258-353   | 300-375  | 300-382  | 300-382   | 310-450   | 340-370   |
|                                     | В           | 250       | 301      | 301      | 301       | 385       | 385       |
|                                     | C           | 216       | 281      | 281      | 281       | 370       | 370       |
|                                     | D           | 163       | 225      | 225      | 225       | 295       | 295       |
|                                     | G           | 45-140    | 45-120   | 88-170   | 88-170    | 90-230    | 150-180   |
|                                     | I           | 210       | 245      | 245      | 245       | 270       | 270       |
|                                     | φK          | 80        | 80       | 95       | 100       | 114       | 144       |
|                                     | φLW         | 90        | 100      | 115      | 120       | 125       | 155       |
| φ <b>M</b>                          | φM          | 150       | 150      | 150      | 150       | 180       | 200       |
| · ·                                 | N           | M 8       | M 8      | M 8      | M 8       | M 10      | M 10      |