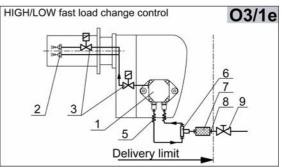

#### **Fuel-oil supply system schemes:**

\* at Euro-15 és 25 types under developing

#### **Attachments:**

- 1 Fuel-oil pump
- 3 Solenoid valve
- 5 Flexible hosing
- 6 Tee-piece
- 7 Oil-filter
- 8 Fitting

#### **Optionals for special request:**

9 Manual globe-cock

**HUNGARY** 