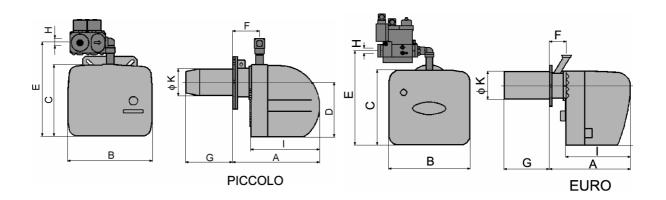

### Outline drawing and connecting dimensions:

#### **Dimensions (mm):**

| Flange mounting holes on the boiler |  |  |  |  |
|-------------------------------------|--|--|--|--|
| φ N<br>φLW<br>φ M                   |  |  |  |  |

| Type               | Piccolo-G | Euro-6-G  | Euro-10-G | Euro-15-G | Euro-25-G |
|--------------------|-----------|-----------|-----------|-----------|-----------|
| Α                  | 258-353   | 300       | 300       | 350       | 350       |
| В                  | 250       | 301       | 301       | 385       | 385       |
| C                  | 216       | 281       | 281       | 370       | 370       |
| D                  | 163       | 225       | 225       | 295       | 295       |
| E                  | 285       | 357       | 357       | 470       | 470       |
| F                  | 78-173    | 83        | 83        | 100       | 100       |
| $\mathbf{G}^{\ *}$ | 45-140    | 130       | 150       | 200       | 200       |
| Н                  | DN ½" BSP | DN ½" BSP | DN ½" BSP | DN ¾" BSP | DN 1" BSP |
| I                  | 210       | 245       | 245       | 270       | 270       |
| φK                 | 80        | 90        | 104       | 123       | 133       |
| φLW                | 90        | 100       | 115       | 135       | 145       |
| φM                 | 150       | 150       | 150       | 215       | 215       |
| N                  | M 8       | M 8       | M 8       | M 10      | M 10      |

\* For special request extended air-tube,  $L_{max}$ = 500 mm