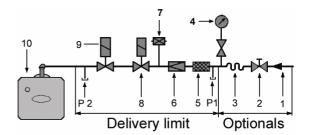

#### Gas train configuration:

- 1. Gas inlet connection
- 2. Manual globe-cock
- 3. Antivibrating gas pipe-line connection
- 4. Gas pressure gauge with manual shut-off valve
- 5. Gas filter
- 6. Gas pressure governor
- 7. Minimum gas pressure switch
- 8. Safety solenoid gas valve
- 9. Main solenoid gas valve
- 10. Gas burner
- P1 Inlet gas pressure measuring pin
- P2 Gas nozzle pressure measuring pin
- \* EURO-15-G and EURO-25-G type burners' gas multiblocks could be equipped one-stage or two-stage Main solenoid valve