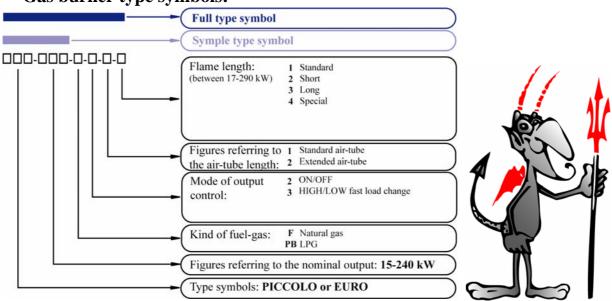

-173    | 83        | 83        | 100       | 100       |
| $\mathbf{G}^{\ *}$ | 45-140    | 130       | 150       | 200       | 200       |
| Н                  | DN ½" BSP | DN ½" BSP | DN ½" BSP | DN ¾" BSP | DN 1" BSP |
| I                  | 210       | 245       | 245       | 270       | 270       |
| φK                 | 80        | 90        | 104       | 123       | 133       |
| φLW                | 90        | 100       | 115       | 135       | 145       |
| φM                 | 150       | 150       | 150       | 215       | 215       |
| N                  | M 8       | M 8       | M 8       | M 10      | M 10      |

\* For special request extended air-tube,  $L_{max}$ = 500 mm



### Furnace chamber pressure – burner output characteristics:



### Gas burner type symbols:



## **Regional Sales Office:**

| Transdanubian Sales Office: | H-8300 Tapolca Juhász Gy. u. 2/1. | Tel/F.:+ 36-87-510 670 |
|-----------------------------|-----------------------------------|------------------------|
| Your regional dealer        | :                                 |                        |
|                             | 1                                 |                        |
|                             | 1                                 |                        |
|                             |                                   |                        |



Tüzeléstechnikai Kft.

H-1103 Budapest, Szlávy u. 22-30. Tel.: (+36-1) 260-2727 F: (+36-1) 260-

0033

Hungary

Internet: www.gb-ganz.hu E-mail: gbganz@gb-ganz.hu