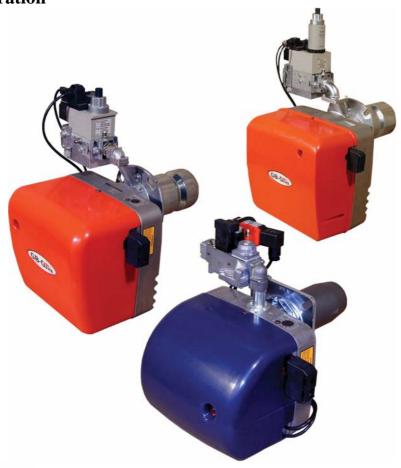

# **PICCOLO** and EURO

### GAS BURNERS 15-240 kW

Flexible turndown range
High combustion efficiency
Reliable construction
Easy and simple to maintenance
Silent operation

Hungary

#### **General information:**

Having developed the PICCOLO and EURO type burner series, we should like to offer economic, efficient and modern firing devices for the users. To fulfill the continuously rising requirements, burners have low dimensions, shatter-proof plastic cover, and excellent noise-insulation. The manufactured components of the burners are made from reliable materials. Designing, easy maintenance, assemblage, and adjusting were taken into consideration. The burner house is fixed by one piece screw only. Operation is silent, due to the conscentious design of the combustion-air inlet. The air damper is closed at stand-by position. PICCOLO types are ON/OFF, EURO types could be ON/OFF or HIGH/LOW output controlled. Burners are suitable to combustion natural gas or LPG. The simple construction makes quick fitting and set-up possible, the use of the excellent-quality safety-, and control devices results in low maintenance cost. Combustion is perfect, due to the fineadjusting of the air-retention head. Air volume is adjustable by a parabolic-profile excenter. By the moveable burner-boiler flange, the burner can be taken out without dismounting the flange from the boiler. Such solution makes the burner-fitting on the boiler very easy. Commissioning relevant legislations and standards have to be observed.