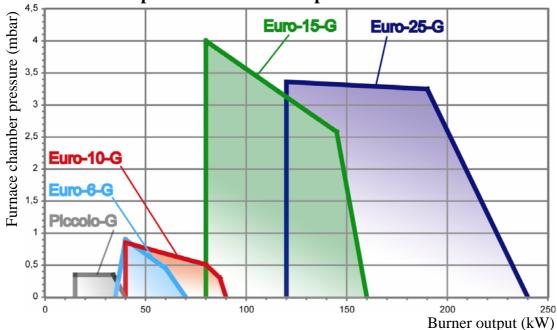

|
| F                  | 78-173    | 83        | 83        | 100       | 100       |
| $\mathbf{G}^{\ *}$ | 45-140    | 130       | 150       | 200       | 200       |
| Н                  | DN ½" BSP | DN ½" BSP | DN ½" BSP | DN ¾" BSP | DN 1" BSP |
| I                  | 210       | 245       | 245       | 270       | 270       |
| φK                 | 80        | 90        | 104       | 123       | 133       |
| φLW                | 90        | 100       | 115       | 135       | 145       |
| φM                 | 150       | 150       | 150       | 215       | 215       |
| N                  | M 8       | M 8       | M 8       | M 10      | M 10      |

\* For special request extended air-tube,  $L_{max}$ = 500 mm



### Furnace chamber pressure – burner output characteristics:



### Gas burner type symbols:



## **Regional Sales Office:**

| Transdanubian Sales Office: | H-8300 Tapolca Juhász Gy. u. 2/1. | Tel/F.:+ 36-87-510 670 |
|-----------------------------|-----------------------------------|------------------------|
| Your regional dealer        | :                                 |                        |
|                             | 1                                 |                        |
|                             | 1                                 |                        |
|                             |                                   |                        |



Tüzeléstechnikai Kft.

H-1103 Budapest, Szlávy u. 22-30. Tel.: (+36-1) 260-2727 F: (+36-1) 260-

0033

Hungary

Internet: www.gb-ganz.hu E-mail: gbganz@gb-ganz.hu